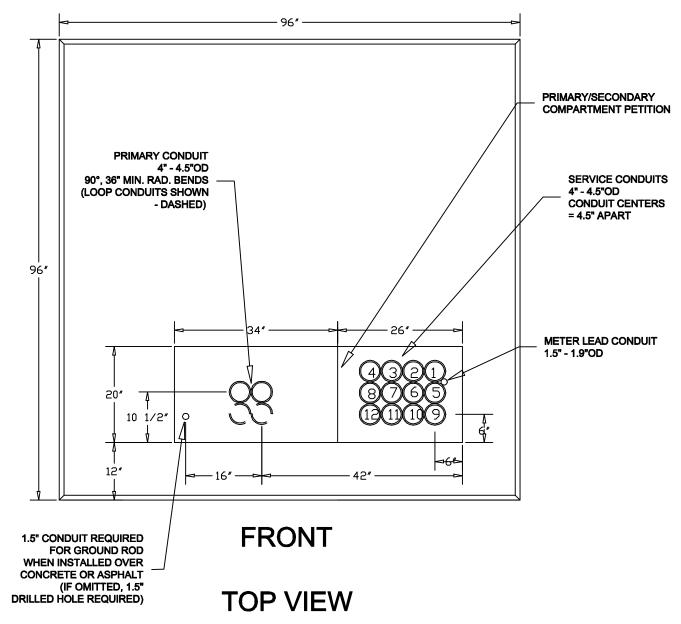

## 4" SECONDARY CONDUITS

- 1. PLEASE REFER TO 1500-3000 T/F DRAWING FOR POURED IN PLACE PAD REQUIREMENTS.
- 2. CUSTOMER/CONTRACTOR TO FURNISH ALL NEMA 2-HOLE SERVICE CONNECTORS. INSTALLED BY NORTHCENTRAL.
- 3. 1,500kVA TRANSFORMER LIMITED TO 10 CONNECTIONS/8 WITH CTs INSTALLED IN TRANSFORMER.
- 4. CONDUITS SHALL BE INSTALLED IN ORDER SPECIFIED PER DRAWING
- 5. PLEASE SEE T/F CONN CHART FOR TYPICAL MAXIMUM NUMBER OF CONNECTIONS FOR T/F SIZE.