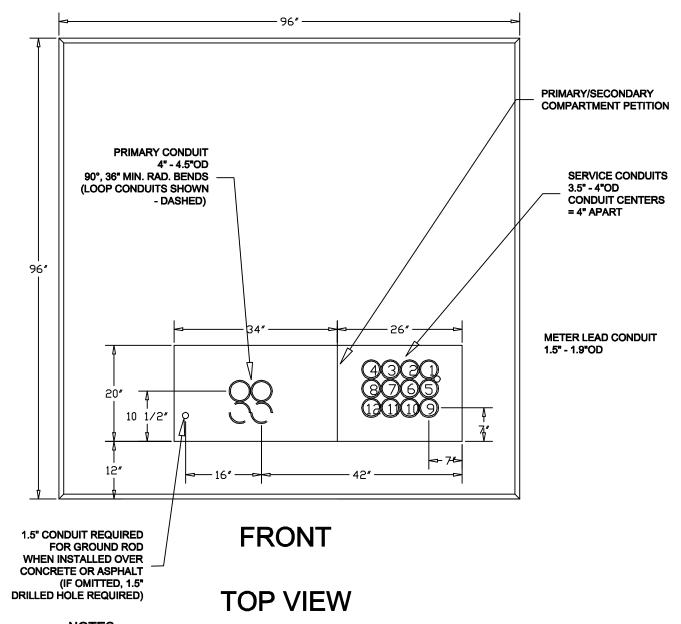

## 3.5" SECONDARY CONDUITS

- 1. PLEASE REFER TO 1500-3000 T/F DRAWING FOR POURED IN PLACE PAD REQUIREMENTS.
- 2. CUSTOMER/CONTRACTOR TO FURNISH ALL NEMA 2-HOLE SERVICE CONNECTORS. INSTALLED BY NORTHCENTRAL.
- 3. 1,500kVA TRANSFORMER LIMITED TO 10 CONNECTIONS/8 WITH CTs INSTALLED IN TRANSFORMER.
- 4. CONDUITS SHALL BE INSTALLED IN ORDER SPECIFIED PER DRAWING
- 5. PLEASE SEE T/F CONN CHART FOR TYPICAL MAXIMUM NUMBER OF CONNECTIONS FOR T/F SIZE.