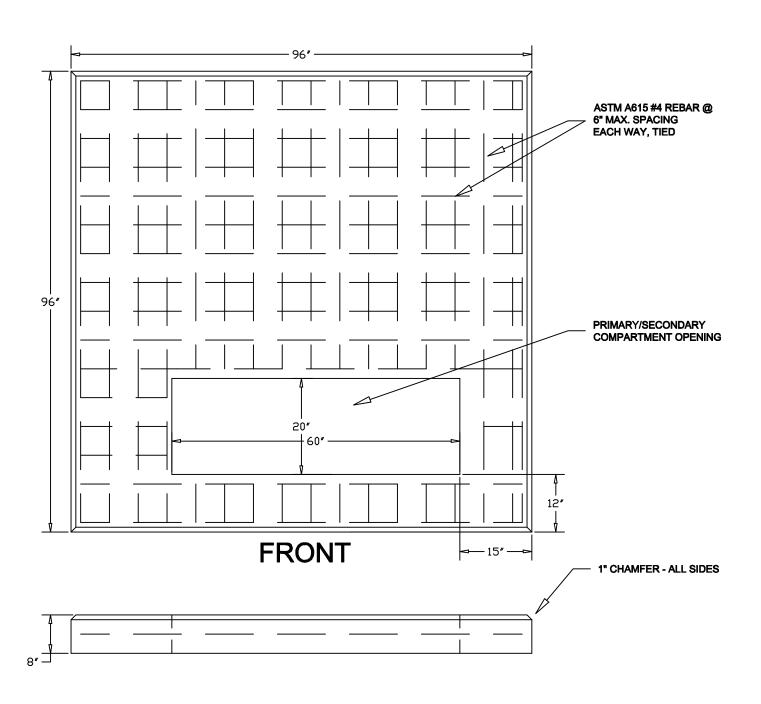

- 1. CONCRETE TESTING TO 4,000 PSI, 4-6% MAXIMUM AGGREGATE SIZE
- 2. REBAR SHALL BE CENTERED IN PAD WITH MIN. 2" EMBEDMENT
- 3. WOOD FLOAT FINISH, NO DEPRESSIONS.